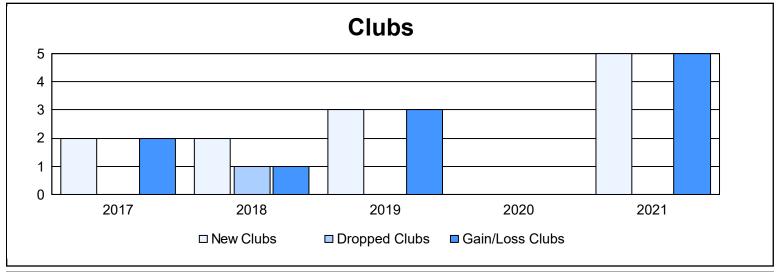

District R 2 As of June 2021 Cumulative

| Year      | New<br>Clubs | Dropped<br>Clubs | Gain/<br>Loss<br>Clubs | New<br>Members | Charter<br>Members | Reinstate<br>Members | Transfer<br>Members | Total<br>Member<br>Added | Total<br>Members<br>Dropped | Gain/<br>Loss<br>Members |
|-----------|--------------|------------------|------------------------|----------------|--------------------|----------------------|---------------------|--------------------------|-----------------------------|--------------------------|
| 2016-2017 | 2            | 0                | 2                      | 228            | 91                 | 38                   | 1                   | 358                      | 210                         | 148                      |
| 2017-2018 | 2            | 1                | 1                      | 161            | 55                 | 5                    | 1                   | 222                      | 194                         | 28                       |
| 2018-2019 | 3            | 0                | 3                      | 104            | 84                 | 10                   | 4                   | 202                      | 128                         | 74                       |
| 2019-2020 | 0            | 0                | 0                      | 72             | 29                 | 50                   | 0                   | 151                      | 189                         | -38                      |
| 2020-2021 | 5            | 0                | 5                      | 169            | 126                | 43                   | 4                   | 342                      | 224                         | 118                      |
| Average   | 2            | 0                | 2                      | 147            | 77                 | 29                   | 2                   | 255                      | 189                         | 66                       |